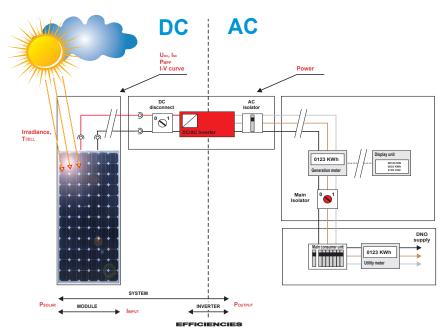

## **PV SYSTEM PARAMETERS**

#### Photovoltaic installations:

- Measurements on DC side of PV installation:
- Insulation resistance;
- Continuity of PE conductors;
- Uoc (Open Circuit Voltage) and Isc (Short Circuit Current);
- I U curve of PV modules and strings; • Voltage, current and power of strings and
- inverters:
- Irradiance;
- · Module temperature.
- Measurements on AC side of PV installation:
- Voltage, current, power; • Efficiency of PV module, inverter, PV system
- calculation.
- **KEY FEATURES**
- Insulation and I-U curve measurements in one instrument: with MI 3109 only one instrument is needed to perform insulation measurements with up to 1000V for proofing the PV installation safety and I-U curve measurements needed for evaluation and troubleshooting of PV modules or strings.
- Autotest: This function is intended to perform a complete set of tests according to EN 62446 on PV modules or strings with pressing only one button:
- insulation resistance between positive output and earth;

- Insulation resistance between negative output and earth.
- Open circuit voltage.
- Short circuit current.
- Calculation to STC values: the measured current and voltage values are, according to environment conditions, recalculated to Standard Test Condition values which makes possible to compare the results of different measurements even if they were taken under different test conditions.
- Efficiency calculations: 2 voltage & 2 current channels for simultaneous AC & DC parameters measurements.
- PV Remote Unit: Optional unit for simultaneous measurements of solar irradiation and temperature of PV module.
- Graphical representation of module's I U **curve:** the I-V characteristic of PV module or string is graphically represented on LCD display.
- Memory: Up to 1800 test results or up to 500 graphical results with timestamp can be stored in internal memory.
- BT connectivity: it enables BT communication with Android tablets and smart phones via optional BT dongle.
- Android application: enables advanced data management APP EuroLink PV.
- PC SW EuroLink PRO enables downloading, uploading, review, analyses and printing of test results.