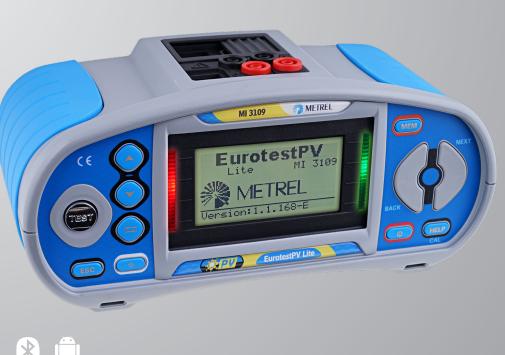

# Photovoltaic and electrical installations tester MI 3109 EurotestPV Lite

measurements on Inverter's DC and AC sides (single-phase only). MI 3109 EurotestPV Lite is optimized for PV tests therefore the Autotest operation mode is implemented which is intended to perform a complete set of test needed for complete set of test needed for verification of PV installations according to EN 62446 with pressing off only one button. With this instrument the tests for the this instrument the tests for the first inspection of PV systems as well as periodic maintenance tests, evaluation tests or troubleshooting tests are possible. With optional accessories the same PV test functionality as with MI 3108 EurotestPV is available.